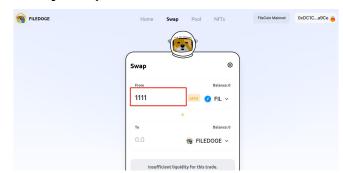

7. You can follow up your interest in the FILEDOGE project and your preference for risk control to determine the amount of FIL invested. The following figure is an example. At this time, 1111 FILs are entered, and the following will be automatically displayed according to the current price, which can be fairly swap to FILEDOGE quantity. At this time, click OK, wait for the chain to be successfully packaged after submission, and you can successfully swap to FILEDOGE.