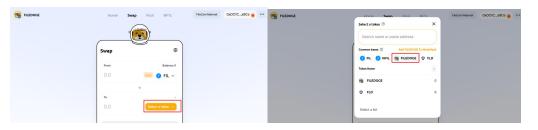

6.After Depositing FIL, you can see remaining sum in MetaMask.

Next click https://www.filedoge.io/swap at Apr.3th 2023 12:00pm (UTC) when the liquidity pool would opens officially.

After this you could join the world premiere of FLIEDOGE. By that time all community members are ready to run at the starting line.Click to choose token,then Click FILEDOGE to start.