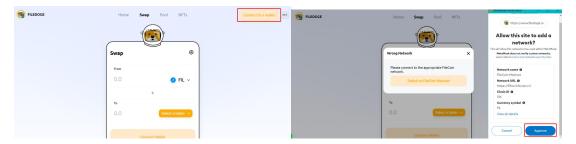

## 2.Open the official website of FILEDOGE DEX

https://www.filedoge.io/swap/

3.To make FILEDOGE token works please click the wallet link which make main network of Filecoin to join the MetaMask.

4.To obtain the f4 address which is corresponding.